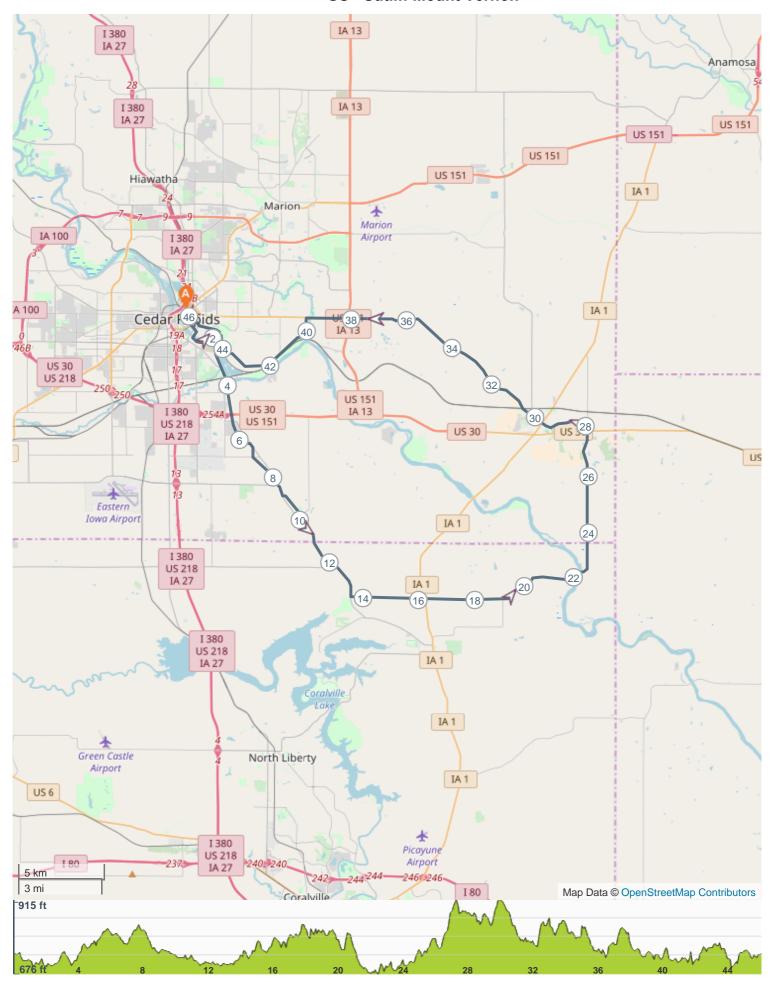

## **ROUTE INFORMATION**

46.088 miles LENGTH

**LAT:** 41.978499, **LNG:** -91.664342 START

### **ROUTE DIRECTIONS**

| No | Miles  | Turn     | Directions                                      |
|----|--------|----------|-------------------------------------------------|
| 1  | 0.000  |          | Start on 3rd Avenue Southeast                   |
| 2  | 0.000  | <b>→</b> | Turn right                                      |
| 3  | 0.004  | 7        | Turn sharp right                                |
| 4  | 0.065  | K        | Turn slight right onto Cedar River Trail        |
| 5  | 0.175  | 7        | Turn right onto 4th Avenue Southeast            |
| 6  | 0.181  | +        | Turn left onto 3rd Street Southeast             |
| 7  | 0.930  | <b>→</b> | Turn right onto 14th Avenue Southeast           |
| 8  | 1.044  |          | Turn left onto Cedar River Trail                |
| 9  | 9.870  | 7        | Turn right onto Dows Street                     |
| 10 | 9.881  | <b>←</b> | Turn left onto Walker Street                    |
| 11 | 9.974  | <b>→</b> | Turn right onto Rowley Street                   |
| 12 | 10.074 | <b>←</b> | Turn left onto State Street, CR W6E             |
| 13 | 11.113 |          | Turn left onto Seven Sisters Road Northeast     |
| 14 | 11.129 | +        | Turn sharp left onto Ely Road Northeast, CR W6E |
| 15 | 13.605 | +        | Turn left onto 140th Street Northeast           |
| 16 | 27.874 | <b>→</b> | Turn right onto West Main Street                |
| 17 | 29.271 | <b>→</b> | Turn right onto 1st Street East                 |
| 18 | 30.295 |          | Keep right onto 1st Street West                 |
| 19 | 39.541 | <b>→</b> | Turn right onto Bertram Road Southeast          |
| 20 | 40.206 | 7        | Turn sharp right onto Otis Road Southeast       |
| 21 | 42.627 | 7        | Turn left onto Cole Street Southeast            |
| 22 | 42.874 | K        | Turn slight left onto Otis Road Southeast       |
| 23 | 43.452 | K        | Turn left onto Otis Road Southeast              |
| 24 | 44.506 | <b>→</b> | Turn right onto Otis Road Southeast             |
| 25 | 45.340 | 7        | Turn slight right onto 6th Street Southeast     |
| 26 | 45.920 | <b>→</b> | Turn right onto 4th Avenue Southeast            |
| 27 | 45.923 | 7        | Keep right                                      |
| 28 | 45.995 | 7        | Keep right                                      |
| 29 | 46.039 |          | Turn right onto 3rd Avenue Southeast            |
| 30 | 46.082 |          |                                                 |