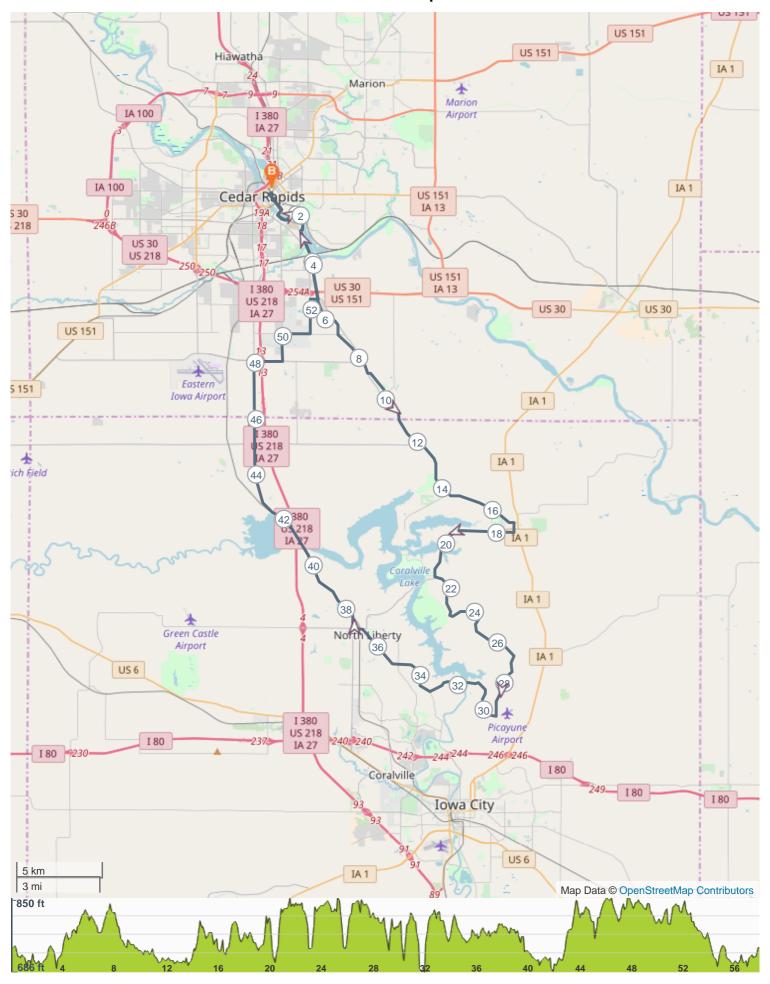

## **ROUTE INFORMATION**

LENGTH 57.886 miles

START **LAT:** 41.978211, **LNG:** -91.663950

## **GS - Dam Loop**

## **ROUTE DIRECTIONS**

| No | Miles  | Turn     | Directions                                            |
|----|--------|----------|-------------------------------------------------------|
| 1  | 0.000  |          | Keep right                                            |
| 2  | 0.002  | <b>→</b> | Turn right                                            |
| 3  | 0.006  | +        | Turn left onto Cedar River Trail                      |
| 4  | 0.070  | 7        | Turn right onto 4th Avenue Southeast                  |
| 5  | 0.076  | <b>←</b> | Turn left onto 3rd Street Southeast                   |
| 6  | 0.826  | <b>→</b> | Turn right onto 14th Avenue Southeast                 |
| 7  | 0.940  |          | Turn left onto Cedar River Trail                      |
| 8  | 9.765  | 7        | Turn right onto Dows Street                           |
| 9  | 9.777  | +        | Turn left onto Walker Street                          |
| 10 | 9.870  | <b>→</b> | Turn right onto Rowley Street                         |
| 11 | 9.970  | <b>←</b> | Turn left onto State Street, CR W6E                   |
| 12 | 14.432 | K        | Turn slight left onto County Road F16, CR F16         |
| 13 | 16.986 | <b>→</b> | Turn right onto South Iowa Street                     |
| 14 | 17.329 | <b>→</b> | Turn right onto East 5th Street                       |
| 15 | 21.357 | <b>→</b> | Turn right onto Sugar Bottom Road Northeast           |
| 16 | 26.871 |          | Keep right onto Sugar Bottom Road Northeast           |
| 17 | 26.947 | 7        | Turn right onto Newport Road Northeast                |
| 18 | 29.695 | <b>→</b> | Turn sharp right onto Prairie du Chien Road Northeast |
| 19 | 31.195 | K        | Keep left                                             |
| 20 | 32.031 | <b>+</b> | Turn left                                             |
| 21 | 32.049 |          | Turn slight left onto West Overlook Road Northeast    |
| 22 | 33.070 | <b>→</b> | Turn right onto Iowa River Corridor Trail             |
| 23 | 33.828 |          | Turn left onto Stoney Pointe Lane Northeast           |
| 24 | 33.845 |          | Turn right onto Dubuque Street Northeast              |
| 25 | 34.878 |          | At roundabout, take exit 2                            |
| 26 | 36.776 | <b>←</b> | Turn left onto West Penn Street, CR F28               |
| 27 | 37.058 | <b>←</b> | Turn left                                             |
| 28 | 37.059 | +        | Turn left onto Pacha Parkway                          |
| 29 | 37.226 | <b>→</b> | Turn right onto State Highway 965                     |
| 30 | 48.023 | +        | Turn left onto Wright Brothers Boulevard Southwest    |
| 31 | 48.712 | <b>←</b> | Turn left onto Kirkwood Boulevard Southwest           |
| 32 | 49.723 | <b>→</b> | Turn right onto 76th Avenue Drive Southwest           |
| 33 | 51.050 | <b>→</b> | Turn right onto C Street Road Southwest               |
| 34 | 51.831 |          | Turn right onto Cedar River Trail                     |
| 35 | 52.313 | <b>←</b> | Turn left onto Cedar River Trail                      |

| No | Miles  | Turn     | Directions                            |
|----|--------|----------|---------------------------------------|
| 36 | 56.913 |          | Turn right onto 14th Avenue Southeast |
| 37 | 56.972 | <b>←</b> | Turn left onto 3rd Street Southeast   |
| 38 | 57.216 | <b>→</b> | Turn right onto 5th Avenue Southeast  |
| 39 | 57.648 | +        | Turn left onto Cedar River Trail      |
| 40 | 57.845 | <b>→</b> | Turn right                            |
| 41 | 57.849 |          | Keep left                             |
| 42 | 57.875 |          | Turn left                             |
| 43 | 57.884 |          |                                       |